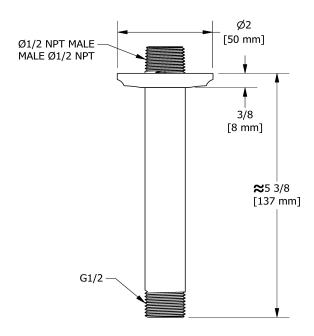

15 cm (6") vertical shower arm 558

## **Descriptions**

• ½" inlet male NPT

• Shower arm with Momenti flange